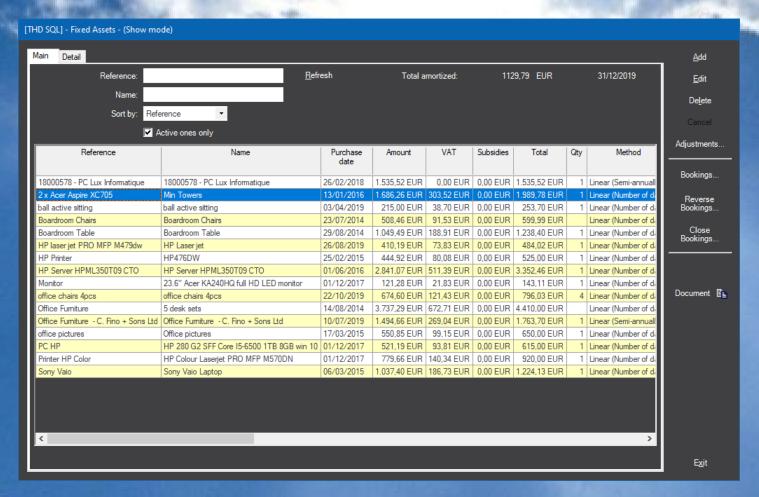

### **MODULE - FIXED ASSETS**

Menu: Accounting / Fixed assets

This screen list all the fixed assets items

Add / Edit allows to create new items or modify existing one – see detail Tab next page

Bookings / Reverse Booking / Close booking allows to create, reverse or close amortization or disposal postings

Document label allows user to store one/many document(s) in support of each item