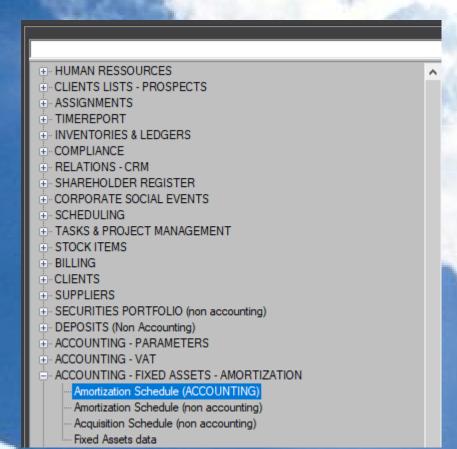

#### REPORTING

Amortization schedule will provide the user with a report based on the postings (after booking have been launched) while the non accounting report will simulate the fixed asset schedule as of the selected date

Fixed assets data will list all the fixed assets items and related data