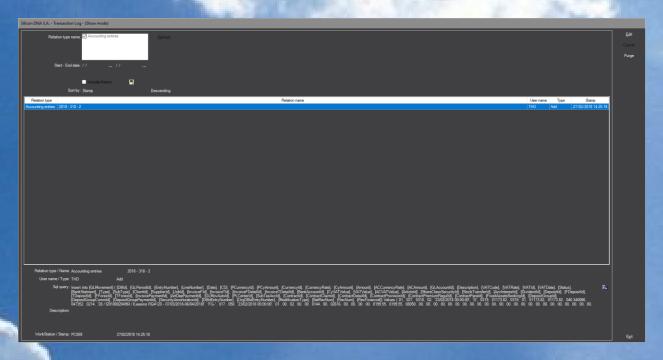

## **DeMaSy - MODULE AUDIT TRAIL**

DeMaSy allows to select transactions to be traced

Transaction type allows to selected the type of audit trail

NB: A system operation allows to purge transactions tracing