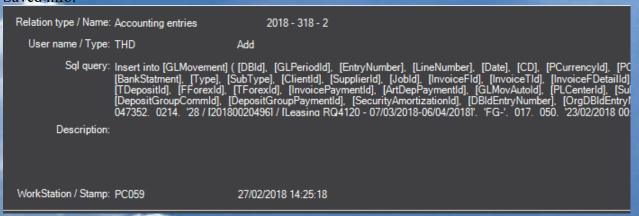

An icon on the screens allows to access transactions history Example: Accounting entry

## Saved info: