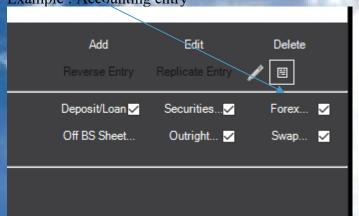

An icon on the screens allows to access transactions history Example: Accounting entry