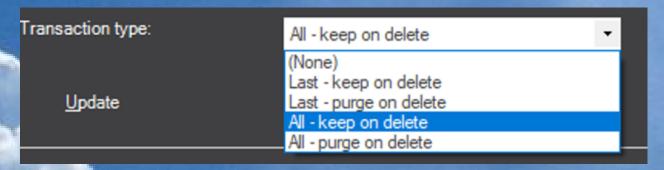

## **DeMaSy - MODULE AUDIT TRAIL**

DeMaSy allows to select transactions to be traced

Transaction type allows to selected the type of audit trail

NB: A system operation allows to purge transactions tracing