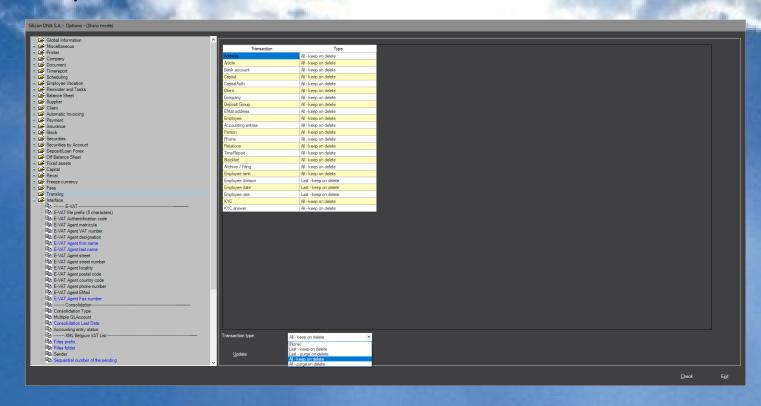

## **DeMaSy - MODULE AUDIT TRAIL**

DeMaSy allows to select transactions to be traced

Transaction type allows to selected the type of audit trail

NB: A system operation allows to purge transactions tracing